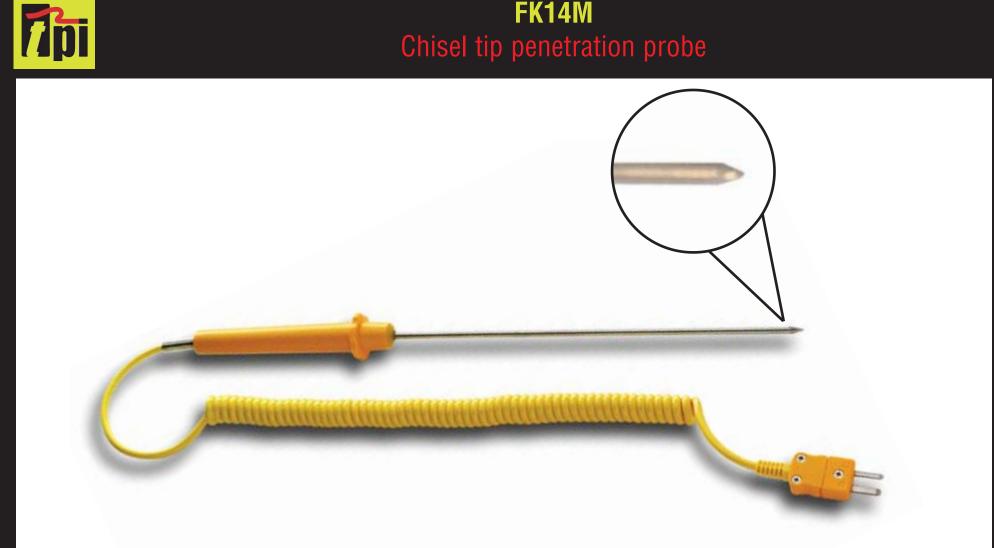

## FK14M Chisel tip penetration probe

Copyright © 2007 Test Products International, Inc.

| Application                                              | Range°F°C                       | Probe tip | Dimensions                                                                     | Insulation Material |
|----------------------------------------------------------|---------------------------------|-----------|--------------------------------------------------------------------------------|---------------------|
| General purpose penetration into semi-solids and liquids | -40° to 1562°F<br>-40° to 850°C | 20        | Stem Length: 8" (203mm)<br>Diameter: 0.15" (3.75mm)<br>Lead Length: 39.4" (1M) | Polyurethane        |